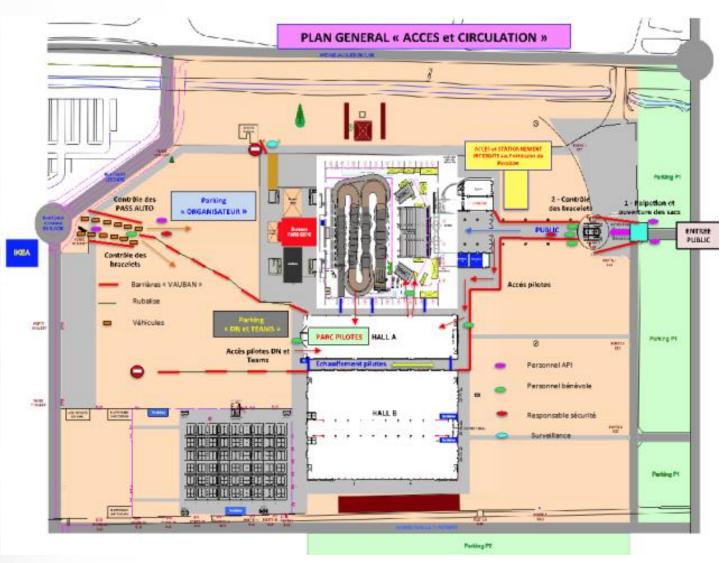

# DETAILED PLAN

#### SITE ACCESS AND TRAFFIC

## PROCESS

A special area will be dedicated to team riderdfs on the Hall A.

Location fees are:

• Countries/Clubs: 150 € (9m<sup>2</sup>) or 200 € (18m<sup>2</sup>)

**Precision:** Vehicles and trailers can't be parked in the Hall A. There is an outdoor parking area next to the Hall. Planting pickets or other equipment onto the ground or the wall is strictly forbidden.