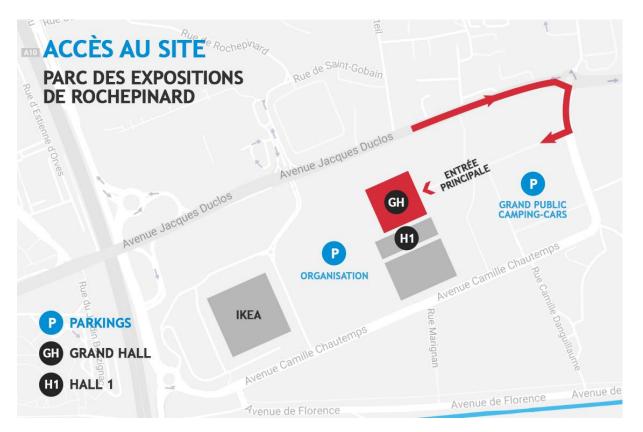

## VENUE TO THE SITE TRANSPORT

#### BY CAR:

**From A10 highway:** Take "Sortie 21" and leave the A10 highway in direction of "Avenue Jean Bonnin" in Saint-Pierre-des-Corps. Take "Avenue Georges Pompidou" towards "Avenue Jacques Duclos" then turn onto "Avenue Camille Chautemps".

#### **EVENT LOCATION**

Parc des Expositions Avenue Camille Chautemps 37000 TOURS

#### LOCATION

Two parkings are located around the Parc des Expositions:

- Organisation team parking
- Public & caravans parking

Parking areas are accessible from Avenue Camille Chautemps.